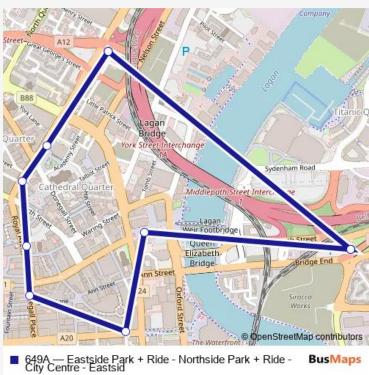

## Bus 649A Eastside Park + Ride - Northside Park + Ride - City Centre - Eastsid

## Go to website

| <b>Direction</b><br>Eastside Park and Ride — Northside Park & Ride | Route schedule<br>Eastside Park and Ride — |
|--------------------------------------------------------------------|--------------------------------------------|
| 10 stops                                                           | Monday                                     |
| Open route schedule                                                | Tuesday                                    |
| Eastside Park and Ride                                             | Tuesday<br>Wednesday                       |
| Northside Park & Ride                                              |                                            |
| Ulster University Belfast                                          | Thursday                                   |
| Central Library                                                    | Friday                                     |
| Castlecourt                                                        | Saturday                                   |
| Donegall Place                                                     | Sunday                                     |
| Victoria Square Chichester Street                                  |                                            |
|                                                                    | Route info                                 |
| Queens Square                                                      | Direction: Eastside Park an                |
| Eastside Park and Ride                                             | Stops: 10<br>Trip Duration: 0 hour 17 mir  |
| Northside Park & Ride                                              |                                            |