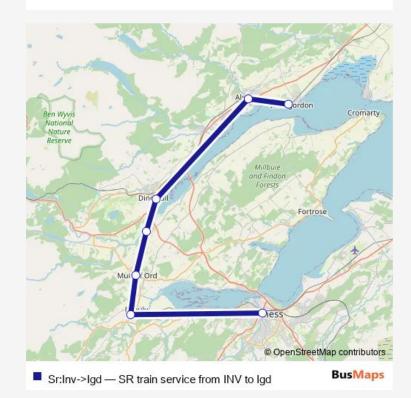

## Rail Sr:Inv->Igd SR train service from INV to Igd

Go to website

Direction
Inverness — Invergordon
7 stops
Open route schedule
Inverness
Beauly
Muir of Ord
Conon Bridge
Dingwall
Alness
Invergordon

| Route schedule<br>Inverness — Invergordon |       |
|-------------------------------------------|-------|
| Monday                                    | -     |
| Tuesday                                   | _     |
| Wednesday                                 | _     |
| Thursday                                  | _     |
| Friday                                    | _     |
| Saturday                                  | _     |
| Sunday                                    | 15:33 |