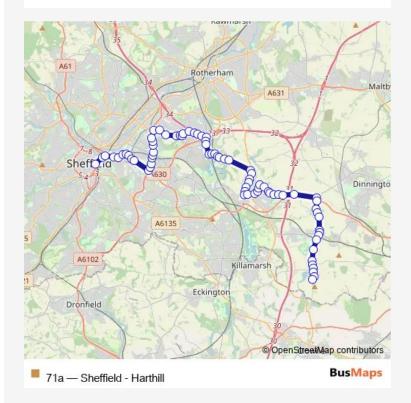

Greenland Road/Coleford Road

Greenland Road/Greenland Way

Shepcote Lane/Shepcote Way

Europa Link/Europa Drive

| Route schedule Sheffield Interchange/C5 — Firvale/Winney Hill |
|---------------------------------------------------------------|
| Monday –                                                      |
| Tuesday –                                                     |
| Wednesday –                                                   |
| Thursday –                                                    |
| Friday —                                                      |
| Saturday –                                                    |
| Sunday 06:05-18:05                                            |

Route info

Direction: Sheffield Interchange/C5

Stops: 75

Trip Duration: 0 hour 57 min



| Europa Link/Letsby Avenue           |
|-------------------------------------|
| Europa View/Letsby Avenue           |
| Europa View/Europa Court            |
| Europa Court/Europa View            |
| Europa Link/Wood Lane               |
| Brinsworth Road/Wood Lane           |
| Brinsworth Road/Olivers Way         |
| Brinsworth Road/High Hazel Crescent |
| Brinsworth Road/Nursery Drive       |
| Rotherham Road/Brinsworth Road      |
| Main Street/Old School Lane         |
| Treeton Lane/Main Street            |
| Mill Lane/Treeton Lane              |
| Station Road/Arundel Street         |
| Station Road/Front Street           |
| Front Street/Washfield Lane         |
| Wood Lane/Pit Lane                  |
| Wood Lane/Bradshaw Avenue           |
| Wood Lane/Treeton Lane