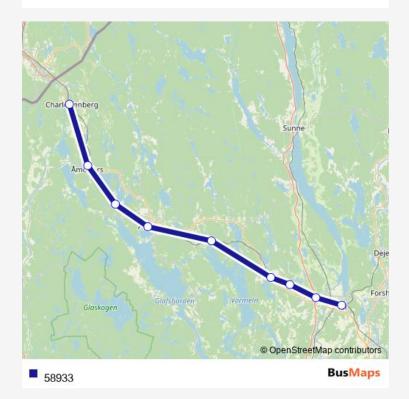

## Express Bus Service 58933

Go to website

Direction
undefined — undefined
0 stops
Open route schedule

| Route schedule undefined — undefined |       |
|--------------------------------------|-------|
| Monday                               | _     |
| Tuesday                              | _     |
| Wednesday                            | 22:32 |
| Thursday                             | 22:32 |
| Friday                               | 22:32 |
| Saturday                             | _     |
| Sunday                               | _     |

Route info
No Stops

Route schedule undefined — Und

58933 Express Bus Service time schedules and route maps are available in an offline PDF at busmaps.com. Use the busmaps.com website to see live bus times, train schedule or subway schedule, and step-by-step directions for all public transit in Kil