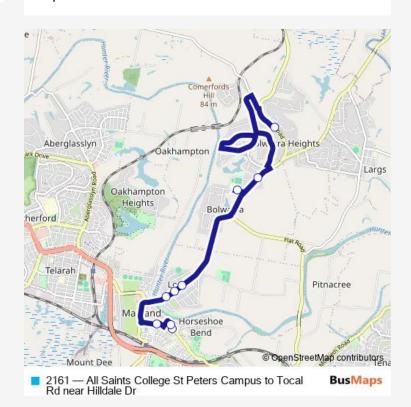

## School Bus 2161 All Saints College St Peters Campus to Tocal Rd near Hilldale Dr

Go to website

## **Direction**

Uniting Church Maitland, Ken Tubman Dr — Tocal Rd Before Hilldale Dr (Hail And Ride)

9 stops

## Open route schedule

Uniting Church Maitland, Ken Tubman Dr

High St After Ken Tubman Dr

Ken Tubman Dr At Elgin St

Belmore Rd At Brisbane St

Belmore Rd At Nillo St

Belmore Rd At Allan St

Bolwarra Heights Public School Bolwarra Rd

Paterson Rd Opp Bolwarra Uniting Church

Tocal Rd Before Hilldale Dr (Hail And Ride)

| Tuesday 15:2 Wednesday 15:2 Thursday 15:2 | Route schedule Uniting Church Maitland, Ken Tubman Dr — Tocal Rd Before Hilldale Dr (Hail And Ride) |       |
|-------------------------------------------|-----------------------------------------------------------------------------------------------------|-------|
| Wednesday 15:2 Thursday 15:2 Friday 15:2  | Monday                                                                                              | 15:22 |
| Thursday 15:2 Friday 15:2                 | Tuesday                                                                                             | 15:22 |
| Friday 15:2                               | Wednesday                                                                                           | 15:22 |
| •                                         | Thursday                                                                                            | 15:22 |
| Saturday                                  | Friday                                                                                              | 15:22 |
|                                           | Saturday                                                                                            | _     |