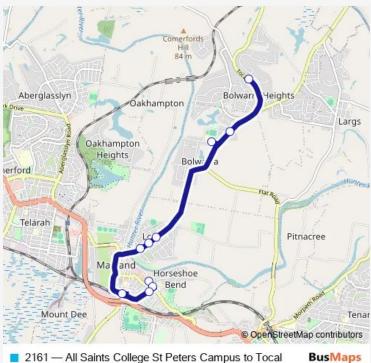

## Go to website

| <b>Direction</b><br>St Peters Maitland, High St — Tocal Rd Before Hilldale Dr<br>(Hail And Ride) |  |
|--------------------------------------------------------------------------------------------------|--|
| 10 stops                                                                                         |  |
| Open route schedule                                                                              |  |
| St Peters Maitland, High St                                                                      |  |
| High St At Hunter St                                                                             |  |
| Victoria St Opp St John The Baptist Primary School                                               |  |
| Maitland Station, Railway St                                                                     |  |
| Belmore Rd At Brisbane St                                                                        |  |
|                                                                                                  |  |

Belmore Rd At Nillo St

Belmore Rd At Allan St

Bolwarra Heights Public School Bolwarra Rd

Paterson Rd Opp Bolwarra Uniting Church

Tocal Rd Before Hilldale Dr (Hail And Ride)

| Route schedule<br>St Peters Maitland, High St — Tocal Rd Before Hilldale Dr<br>(Hail And Ride) |       |  |
|------------------------------------------------------------------------------------------------|-------|--|
| Monday                                                                                         | 15:22 |  |
| Tuesday                                                                                        | 15:22 |  |
| Wednesday                                                                                      | 15:22 |  |
| Thursday                                                                                       | 15:22 |  |
| Friday                                                                                         | 15:22 |  |
| Saturday                                                                                       | _     |  |
| Sunday                                                                                         | _     |  |