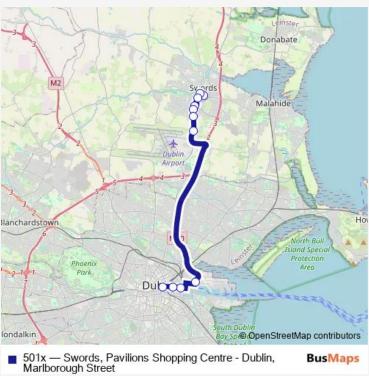

## Bus 501x Swords, Pavilions Shopping Centre - Dublin, Marlborough Street

## Go to website

| <b>Direction</b><br>Swords Pavilions Sc — Eden Quay | Route schedule<br>Swords Pavilions Sc — Ec |
|-----------------------------------------------------|--------------------------------------------|
| 11 stops                                            | Monday                                     |
| Open route schedule                                 |                                            |
| Swords Pavilions Sc                                 | Tuesday                                    |
| Swords Main Street                                  | Wednesday                                  |
| Carlton Court                                       | Thursday                                   |
| Pinnock Hill                                        | Friday                                     |
| Airside                                             | Saturday                                   |
| N1 Business Park                                    | Sunday                                     |
| Stockhole Lane                                      | Route info                                 |
| East Wall Road                                      | Direction: Swords Pavilion                 |
| Convention Centre                                   | Stops: 11                                  |
| Convention Centre                                   | Trip Duration: 0 hour 35 mi                |
| Chq                                                 |                                            |
| Eden Quay                                           | - Aller                                    |