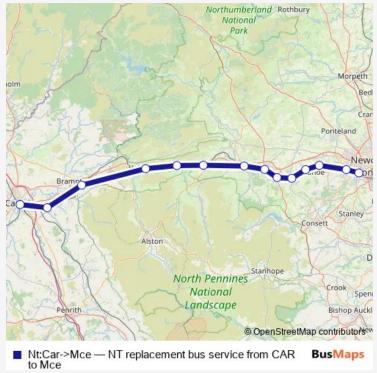

## Rail Replacement Bus Service Nt:Car->Mce NT replacement bus service from CAR to Mce

Go to website

| Route schedule Carlisle — Metrocentre |       |
|---------------------------------------|-------|
| Monday                                | _     |
| Tuesday                               | _     |
| Wednesday                             | _     |
| Thursday                              | _     |
| Friday                                | _     |
| Saturday                              | _     |
| Sunday                                | 07:17 |
|                                       |       |
| Route info                            |       |
| Direction: Carlisle                   |       |
| Stops: 14                             |       |
| Trip Duration: 2 hour 49 min          |       |