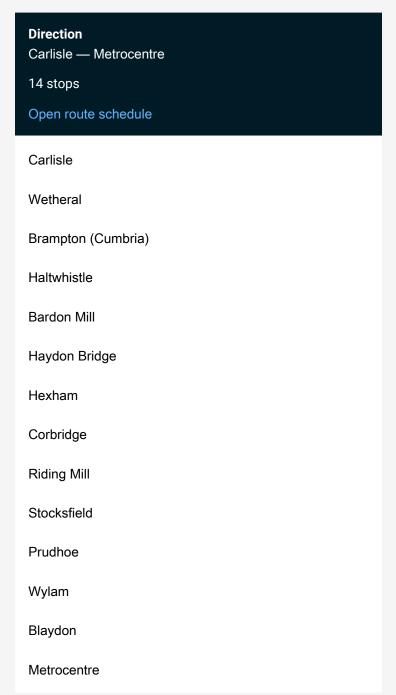

## Rail Replacement Bus Service Nt:Car->Mce NT replacement bus service from CAR to Mce

Go to website

| Route schedule Carlisle — Metrocentre |       |
|---------------------------------------|-------|
| Monday                                | _     |
| Tuesday                               | _     |
| Wednesday                             | _     |
| Thursday                              | _     |
| Friday                                | _     |
| Saturday                              | _     |
| Sunday                                | 07:17 |
|                                       |       |
| Route info                            |       |
| Direction: Carlisle                   |       |
| Stops: 14                             |       |
| Trip Duration: 2 hour 49 min          |       |