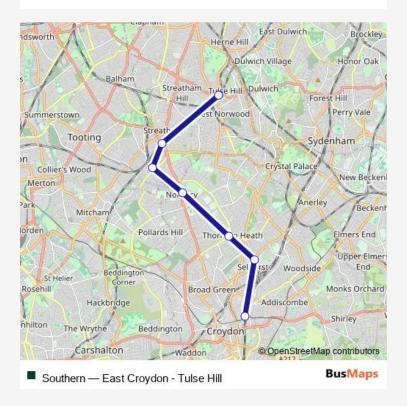

## Rail Southern East Croydon - Tulse Hill

## Go to website

| <b>Direction</b><br>East Croydon — Tulse Hill | Route<br>East C |
|-----------------------------------------------|-----------------|
| 7 stops                                       | Monda           |
| Open route schedule                           |                 |
| East Croydon                                  | Tuesda          |
| Selhurst                                      | Wedne           |
| Thornton Heath                                | Thurso          |
| Norbury                                       | Friday          |
| Streatham Common                              | Saturd          |
| Streatham                                     | Sunda           |
| Tulse Hill                                    |                 |
|                                               | Route           |