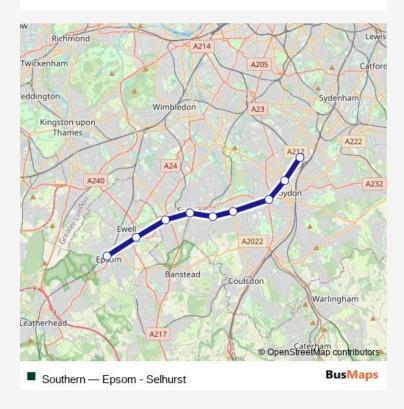

## **BusMaps**

| Rail Southern Epsom - Selhurst       |                                    |
|--------------------------------------|------------------------------------|
|                                      |                                    |
| <b>Direction</b><br>Epsom — Selhurst | Route schedule<br>Epsom — Selhurst |
| 9 stops                              | Monday                             |
| Open route schedule                  | Tuesday                            |
| Epsom                                | Wednesday                          |
| Ewell East                           |                                    |
| Cheam                                | Thursday                           |
| Sutton (London)                      | Friday                             |
| Carshalton Beeches                   | Saturday                           |
| Wallington                           | Sunday                             |
| Waddon                               | Route info                         |
| West Croydon                         | Direction: Epsom                   |
| Selhurst                             | Stops: 9                           |
| Semurst                              | Trip Duration: 0 hour 28 min       |