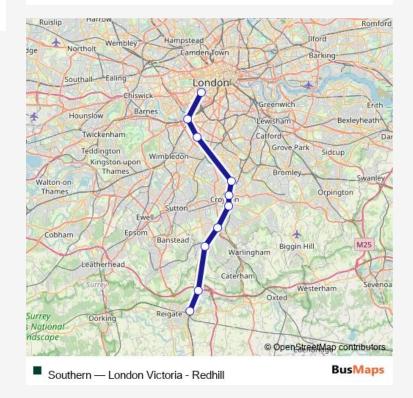

## Rail Southern London Victoria - Redhill

Go to website

Direction

London Victoria — Redhill

10 stops

Open route schedule

London Victoria

Clapham Junction

Balham

Selhurst

East Croydon

South Croydon

Purley

Coulsdon South

Merstham

Redhill