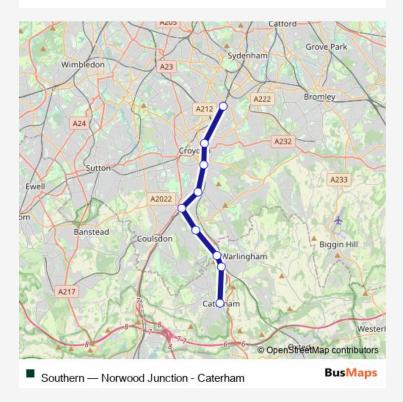

## Go to website

07:27

| <b>Direction</b><br>Norwood Junction — Caterham | Route schedule<br>Norwood Junction — Caterham |
|-------------------------------------------------|-----------------------------------------------|
| 9 stops                                         | Monday                                        |
| Open route schedule                             | Tuesday                                       |
| Norwood Junction                                |                                               |
|                                                 | Wednesday                                     |
| East Croydon                                    | Thursday                                      |
| South Croydon                                   |                                               |
| Purley Oaks                                     | Friday                                        |
| Purley                                          | Saturday                                      |
| Kenley                                          | Sunday                                        |
| Whyteleafe                                      |                                               |
| W/by talaafa Cayth                              | Route info                                    |
| Whyteleafe South                                | Direction: Norwood Junction                   |
| Caterham                                        | Stops: 9<br>Trip Duration: 0 hour 32 min      |