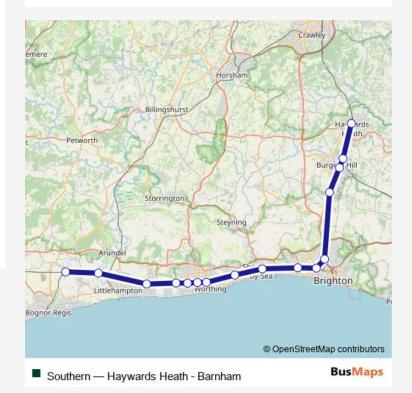

## **Direction**

Haywards Heath — Barnham

16 stops

Open route schedule

Haywards Heath

Wivelsfield

**Burgess Hill** 

Hassocks

Preston Park

Hove

Portslade

Shoreham-By-Sea (Sussex)

Lancing

Worthing

West Worthing

Durrington-on-Sea

Goring-by-Sea

Angmering

Ford

Barnham

| Route schedule<br>Haywards Heath — Barnham |       |
|--------------------------------------------|-------|
| Monday                                     | -     |
| Tuesday                                    | _     |
| Wednesday                                  | _     |
| Thursday                                   | _     |
| Friday                                     | _     |
| Saturday                                   | 07:34 |
| Sunday                                     | _     |