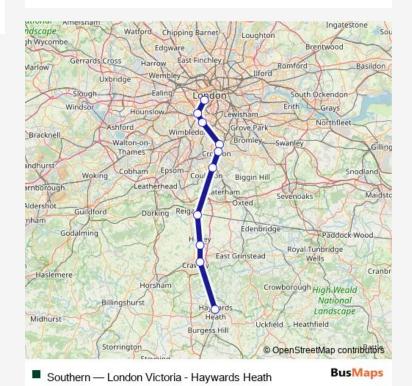

## Rail Southern London Victoria - Haywards Heath

Go to website

**Direction** 

London Victoria — Haywards Heath

10 stops

Open route schedule

London Victoria

Clapham Junction

Balham

Selhurst

East Croydon

Purley

Earlswood (Surrey)

**Gatwick Airport** 

Three Bridges

Haywards Heath

Route info

Direction: London Victoria

Stops: 10

Trip Duration: 0 hour 43 min

Southern Rail time schedules and route maps are available in an offline PDF at busmaps.com. Use the busmaps.com website to see live bus times, train schedule or subway schedule, and step-by-step directions for all public transit in London