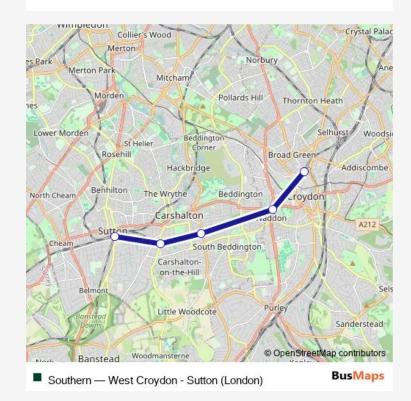

## **Direction**

West Croydon — Sutton (London)

5 stops

## Open route schedule

West Croydon

Waddon

Wallington

Carshalton Beeches

Sutton (London)

| Route schedule<br>West Croydon — Sutton (London) |       |
|--------------------------------------------------|-------|
| Monday                                           | 05:53 |
| Tuesday                                          | 05:53 |
| Wednesday                                        | 05:53 |
| Thursday                                         | 05:53 |
| Friday                                           | 05:53 |
| Saturday                                         | _     |
| Sunday                                           | _     |