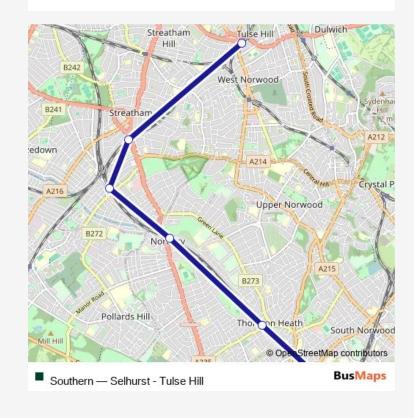

## Rail Southern Selhurst - Tulse Hill

Go to website

Direction
Selhurst — Tulse Hill
6 stops
Open route schedule

Selhurst
Thornton Heath
Norbury
Streatham Common
Streatham
Tulse Hill

| Route schedule<br>Selhurst — Tulse Hill |             |
|-----------------------------------------|-------------|
| Monday                                  | -           |
| Tuesday                                 | _           |
| Wednesday                               | _           |
| Thursday                                | _           |
| Friday                                  | _           |
| Saturday                                | 05:59-06:25 |
| Sunday                                  | _           |

Route info

Direction: Selhurst

Stops: 6

Trip Duration: 0 hour 14 min

Southern Rail time schedules and route maps are available in an offline PDF at busmaps.com. Use the busmaps.com website to see live bus times, train schedule or subway schedule, and step-by-step directions for all public transit in London