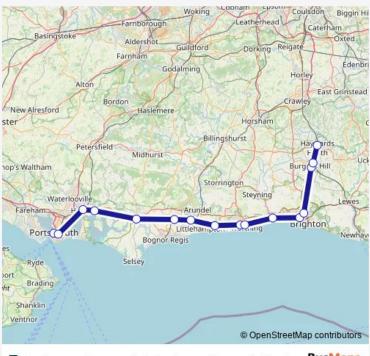

## Rail Southern Portsmouth & Southsea - Haywards Heath

Go to website

| <b>Direction</b><br>Portsmouth & Southsea — Haywards Heath | Route s<br>Portsmo |
|------------------------------------------------------------|--------------------|
| 16 stops                                                   | Monday             |
| Open route schedule                                        | Tuesday            |
| Portsmouth & Southsea                                      | Tuesday            |
| Fratton                                                    | Wednes             |
|                                                            | Thursda            |
| Havant                                                     | Friday             |
| Emsworth                                                   |                    |
| Chichester                                                 | Saturda            |
| Barnham                                                    | Sunday             |
| Ford                                                       | Route ir           |
| Angmering                                                  | Directio           |
| West Worthing                                              | Stops: 1           |
| Worthing                                                   | Trip Dur           |
| Shoreham-By-Sea (Sussex)                                   | Basings            |
| Hove                                                       | 80                 |
| Preston Park                                               | New Alresford      |
| Burgess Hill                                               | hop's Waltham      |
| Wivelsfield                                                | Wat                |
| Haywards Heath                                             | Fareham<br>Ports   |