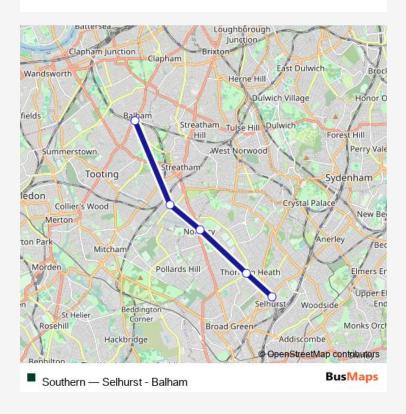

## Go to website

| <b>Direction</b><br>Selhurst — Balham<br>5 stops |
|--------------------------------------------------|
| Open route schedule                              |
| Selhurst                                         |
| Thornton Heath                                   |
| Norbury                                          |
| Streatham Common                                 |
| Balham                                           |