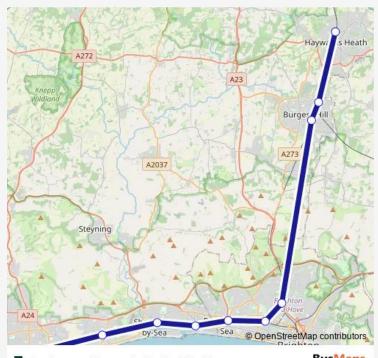

## Rail Southern Haywards Heath - Worthing

Go to website

**Direction** 

Haywards Heath — Worthing

10 stops

Open route schedule

Haywards Heath

Wivelsfield

Burgess Hill

Preston Park

Hove

Portslade

Southwick

Shoreham-By-Sea (Sussex)

Lancing

Worthing