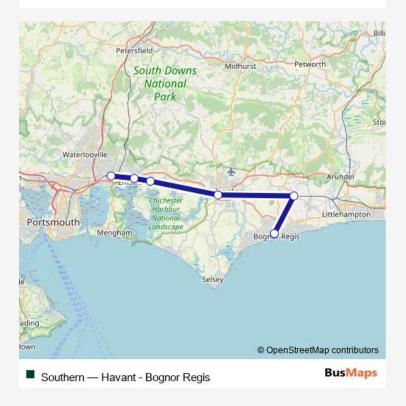

## Go to website

| <b>Direction</b><br>Havant — Bognor Regis |  |
|-------------------------------------------|--|
| 6 stops                                   |  |
| Open route schedule                       |  |
| Havant                                    |  |
| Emsworth                                  |  |
| Southbourne                               |  |
| Chichester                                |  |
| Barnham                                   |  |
| Bognor Regis                              |  |