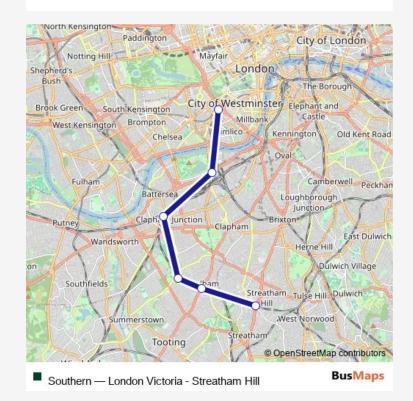

## Rail Southern London Victoria - Streatham Hill

Go to website

**Direction** 

London Victoria — Streatham Hill

6 stops

Open route schedule

London Victoria

Battersea Park

Clapham Junction

Wandsworth Common

Balham

Streatham Hill

| Route schedule<br>London Victoria — Streatham Hill |       |
|----------------------------------------------------|-------|
| Monday                                             | 23:56 |
| Tuesday                                            | 23:56 |
| Wednesday                                          | 23:56 |
| Thursday                                           | 23:56 |
| Friday                                             | 23:56 |
| Saturday                                           | _     |
| Sunday                                             | _     |