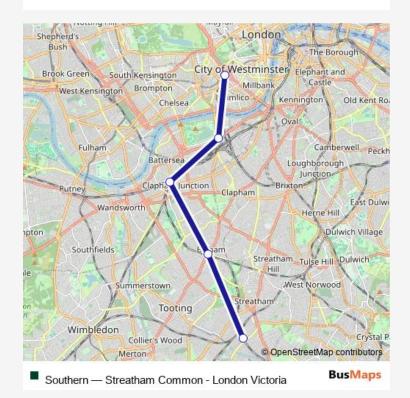

## Rail Southern Streatham Common - London Victoria

Go to website

## **Direction** Streathan

Streatham Common — London Victoria

5 stops

Open route schedule

Streatham Common

Balham

Clapham Junction

Battersea Park

Route info

Direction: Streatham Common

Stops: 5

Trip Duration: 0 hour 16 min

Southern Rail time schedules and route maps are available in an offline PDF at busmaps.com. Use the busmaps.com website to see live bus times, train schedule or subway schedule, and step-by-step directions for all public transit in London