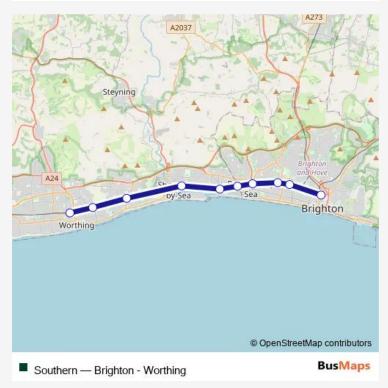

## Rail Southern Brighton - Worthing

## Go to website

| <b>Direction</b><br>Brighton — Worthing | Route schedule<br>Brighton — Worthin |
|-----------------------------------------|--------------------------------------|
| 10 stops                                | Monday                               |
| Open route schedule                     |                                      |
| Brighton                                | Tuesday                              |
|                                         | Wednesday                            |
| Hove                                    |                                      |
| Aldrington                              | Thursday                             |
| Portslade                               | Friday                               |
| Fishersgate                             | Saturday                             |
| Southwick                               | Sunday                               |
| Shoreham-By-Sea (Sussex)                |                                      |
|                                         | Route info                           |
| Lancing                                 | Direction: Brighton                  |
| East Worthing                           | Stops: 10<br>Trip Duration: 0 hor    |
| Worthing                                |                                      |
|                                         |                                      |