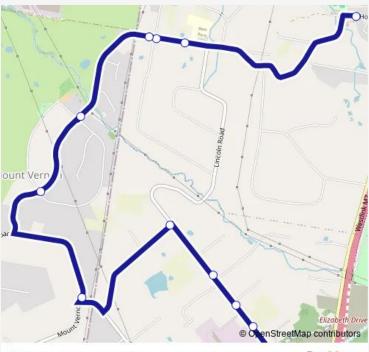

## School Bus 9587 Horsley Park Shops to Elizabeth Dr after Cecil Rd via Mount Vernon

Go to website

| <b>Direction</b><br>Horsley Park Shops, The Horsley Dr — Elizabeth Dr After<br>Cecil Rd |   |
|-----------------------------------------------------------------------------------------|---|
| 12 stops                                                                                |   |
| Open route schedule                                                                     |   |
| Horsley Park Shops, The Horsley Dr                                                      |   |
| 328 Horsley Rd                                                                          |   |
| Horsley Rd At Garfield Rd                                                               |   |
| Horsley Rd After Garfield Rd [Virtual]                                                  |   |
| Capitol Hill Dr Before The Appian Way [Virtual]                                         | : |
| Capitol Hill Dr At The Appian Way                                                       | : |
|                                                                                         |   |

Mount Vernon Rd Before Georgina Rd

Selkirk Av At Cecil Rd

Cecil Rd Before Goodrich Rd

Cecil Rd After Washington Way [Virtual]

102 Cecil Rd

Elizabeth Dr After Cecil Rd

| Route schedule<br>Horsley Park Shops, The Horsley Dr — Eliz<br>Cecil Rd | abeth Dr After |
|-------------------------------------------------------------------------|----------------|
| Monday                                                                  | 16:10          |
| Tuesday                                                                 | 16:10          |
| Wednesday                                                               | 16:10          |
| Thursday                                                                | 16:10          |
| Friday                                                                  | 16:10          |
| Saturday                                                                | _              |
| Sunday                                                                  | _              |