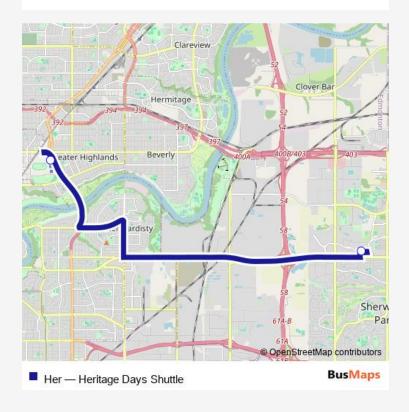

### Direction

Heritage Days Parking Area — Bethel Transit Terminal

2 stops

Open route schedule

Heritage Days Parking Area

**Bethel Transit Terminal** 

# Route schedule<br/>Heritage Days Parking Area — Bethel Transit TerminalMonday–Tuesday–Wednesday–Thursday–Friday–Saturday12:15-20:45Sunday10:15-20:45

Route info

Direction: Heritage Days Parking Area

Stops: 2