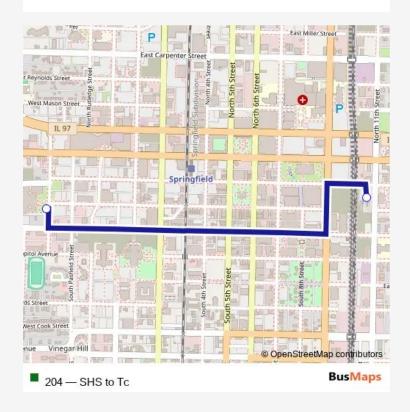

## Direction

Lewis & Adams — Transfer Center Stop B

2 stops

Open route schedule

Lewis & Adams

Transfer Center Stop B

| Route schedule<br>Lewis & Adams — Transfer Center Stop B |       |
|----------------------------------------------------------|-------|
| Monday                                                   | 15:10 |
| Tuesday                                                  | 15:10 |
| Wednesday                                                | 14:10 |
| Thursday                                                 | 15:10 |
| Friday                                                   | 15:10 |
| Saturday                                                 | _     |
| Sunday                                                   | _     |

Route info

Direction: Lewis & Adams

Stops: 2

Trip Duration: 0 hour 20 min

204 Bus time schedules and route maps are available in an offline PDF at busmaps.com. Use the busmaps.com website to see live bus times, train schedule or subway schedule, and step-by-step directions for all public transit in Springfield