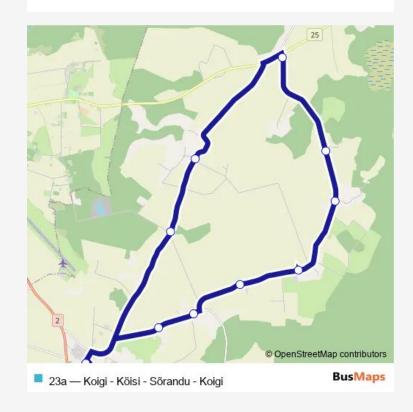

## **BusMaps**

Bus 23a Koigi - Köisi - Sõrandu - Koigi

Go to website

Direction
undefined — undefined
0 stops
Open route schedule

| Route schedule<br>undefined — undefined |       |
|-----------------------------------------|-------|
| Monday                                  | 06:30 |
| Tuesday                                 | 06:30 |
| Wednesday                               | 06:30 |
| Thursday                                | 06:30 |
| Friday                                  | 06:30 |
| Saturday                                | _     |
| Sunday                                  | _     |

Route info

Direction:

Stops: 0

Trip Duration: - min

23a Bus time schedules and route maps are available in an offline PDF at busmaps.com. Use the busmaps.com website to see live bus times, train schedule or subway schedule, and step-by-step directions for all public transit in Paide