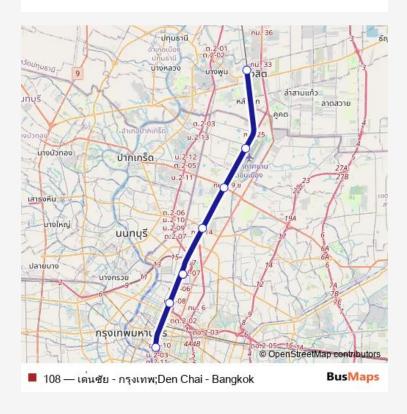

## Rail 108 เด่นชัย - กรุงเทพ;Den Chai - Bangkok

Route info

Direction:

Stops: 0

Trip Duration: - min

108 Rail time schedules and route maps are available in an offline PDF at busmaps.com. Use the busmaps.com website to see live bus times, train schedule or subway schedule, and step-by-step directions for all public transit in Don Mueang