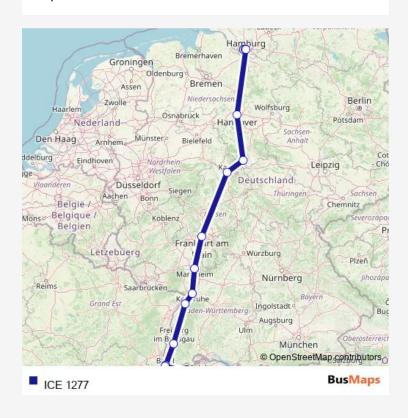

## Rail ICE 1277 Go to website

Direction
undefined — undefined
0 stops
Open route schedule

| Route schedule undefined — undefined |       |
|--------------------------------------|-------|
| Monday                               | 11:46 |
| Tuesday                              | 11:46 |
| Wednesday                            | 11:46 |
| Thursday                             | _     |
| Friday                               | _     |
| Saturday                             | _     |
| Sunday                               | _     |

Route info

Direction:

Stops: 0

Trip Duration: - min

ICE 1277 Rail time schedules and route maps are available in an offline PDF at busmaps.com. Use the busmaps.com website to see live bus times, train schedule or subway schedule, and step-by-step directions for all public transit in Hamburg