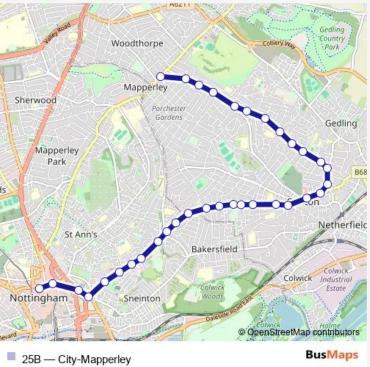

## Bus 25B City-Mapperley

## Go to website

| Direction<br>King Street — Shops | Route<br>King S   |
|----------------------------------|-------------------|
| 34 stops                         | Monda             |
| Open route schedule              | Tuesda            |
| King Street                      |                   |
| Victoria Centre                  | Wedne             |
| Boston Street                    | Thurso            |
| Southwell Road                   | Friday            |
| Handel Street                    | Saturd            |
| St Matthias Road                 | Sunda             |
| Randolph Street                  | Route             |
| Alma Road                        | Directi           |
| Marmion Road                     | Stops:<br>Trip Du |
| Porchester Road                  |                   |
| Comery Avenue                    |                   |
| Brentcliffe Avenue               |                   |
| Standhill Road                   | Sherwoo           |
| Second Avenue                    | Mar               |
| Hooton Road                      | Is                |
| Buntings Lane                    |                   |
| Forester Grove                   | X                 |
| Chesterfield Street              | Nottingh          |
| Tesco                            | evard 7           |
| Carlton Square                   | 230 -             |