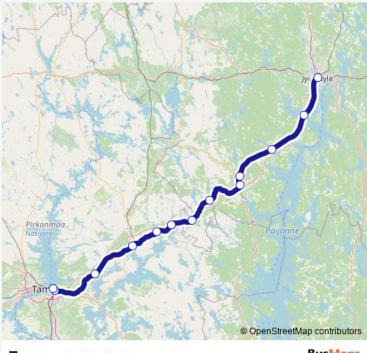

## Long Distance Trains S 88 Jyväskylä - Tampere

Route info

No Stops

S 88 — Jyväskylä - Tampere

**BusMaps** 

S 88 Long Distance Trains time schedules and route maps are available in an offline PDF at busmaps.com. Use the busmaps.com website to see live bus times, train schedule or subway schedule, and step-by-step directions for all public transit in Tampere