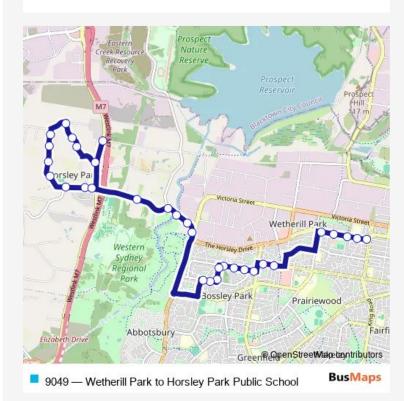

## School Bus 9049 Wetherill Park to Horsley Park Public School

Go to website

## **Direction**

The Horsley Dr After Wetherill St — Horsley Park Public School, The Horsley Dr

32 stops

Open route schedule

The Horsley Dr After Wetherill St

The Horsley Dr Opp Wetherill Park Tafe

The Horsley Dr At Emerson St

Route info

Sunday

Direction: The Horsley Dr After Wetherill St

Stops: 32

Trip Duration: 0 hour 34 min

Wallgrove Rd At Chandos Rd
Redmayne Rd At Wallgrove Rd

Walworth Rd After Redmayne Rd

Walworth Rd Before Burley Rd