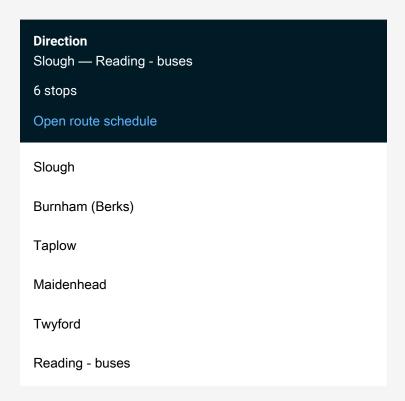

Route info

Direction: Slough

Stops: 6

Trip Duration: 1 hour 14 min

Gw:Slo->Rbu Rail Replacement Bus Service time schedules and route maps are available in an offline PDF at busmaps.com. Use the busmaps.com website to see live bus times, train schedule or subway schedule, and step-by-step directions for all public transit in Maidenhead