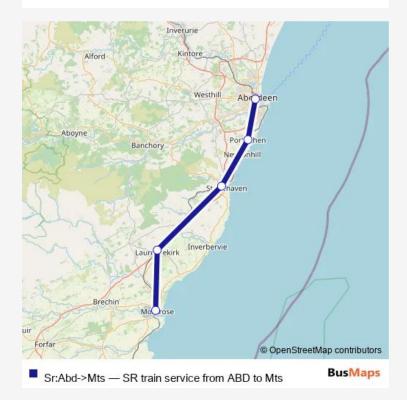

## Go to website

| <b>Direction</b><br>Aberdeen — Montrose |  |
|-----------------------------------------|--|
| 5 stops                                 |  |
| Open route schedule                     |  |
| Aberdeen                                |  |
| Portlethen                              |  |
| Stonehaven                              |  |
| Laurencekirk                            |  |
| Montrose                                |  |