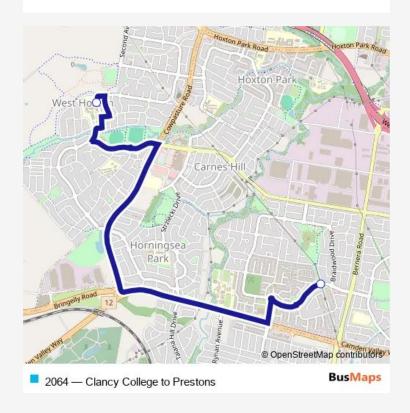

## School Bus 2064 Clancy College to Prestons

Go to website

## **Direction**

Clancy College, Carmichael Dr — Braidwood Dr Opp Quaama Cl

2 stops

Open route schedule

Clancy College, Carmichael Dr

Braidwood Dr Opp Quaama Cl

| Route schedule<br>Clancy College, Carmichael Dr — Braidwood Dr Opp<br>Quaama Cl |       |
|---------------------------------------------------------------------------------|-------|
| Monday                                                                          | 15:07 |
| Tuesday                                                                         | 15:07 |
| Wednesday                                                                       | 15:07 |
| Thursday                                                                        | 15:07 |
| Friday                                                                          | 15:07 |
| Saturday                                                                        | _     |
| Sunday                                                                          | _     |

Route info

Direction: Clancy College, Carmichael Dr

Stops: 2

Trip Duration: 0 hour 13 min

2064 School Bus time schedules and route maps are available in an offline PDF at busmaps.com. Use the busmaps.com website to see live bus times, train schedule or subway schedule, and step-by-step directions for all public transit in Liverpool