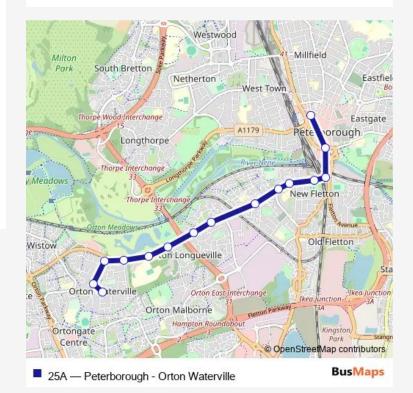

## **Direction**

Queensgate Bus Stn — Church Drive

15 stops

Open route schedule

Queensgate Bus Stn

Rivergate - Southbound

Town Bridge Corner

The Cherry Tree

**Guild House** 

**Earl Spencer Court** 

**Bakers Lane** 

Toll House Road

Gordon Arms

Orton Mere

Nene Park Academy

Lady Lodge Drive

Cherry Orton Road

Windmill

Church Drive

| Route schedule  Queensgate Bus Stn — Church Drive |       |
|---------------------------------------------------|-------|
| Monday                                            | 06:45 |
| Tuesday                                           | 06:45 |
| Wednesday                                         | 06:45 |
| Thursday                                          | 06:45 |
| Friday                                            | 06:45 |
| Saturday                                          | 06:45 |
| Sunday                                            | 06:45 |