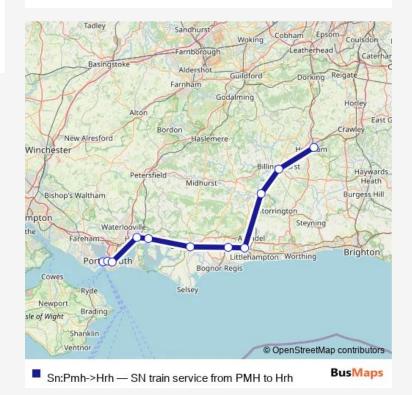

## Rail Sn:Pmh->Hrh SN train service from PMH to Hrh

Go to website

## Direction Portsmouth Harbour — Horsham 11 stops Open route schedule Portsmouth Harbour

Portsmouth & Southsea

Fratton

Havant

Emsworth

Chichester

Barnham

Ford

Pulborough

Billingshurst

Horsham

| Route schedule<br>Portsmouth Harbour — Horsham |             |
|------------------------------------------------|-------------|
| Monday                                         | _           |
| Tuesday                                        | _           |
| Wednesday                                      | _           |
| Thursday                                       | _           |
| Friday                                         | _           |
| Saturday                                       | 06:11-21:11 |
| Sunday                                         | _           |