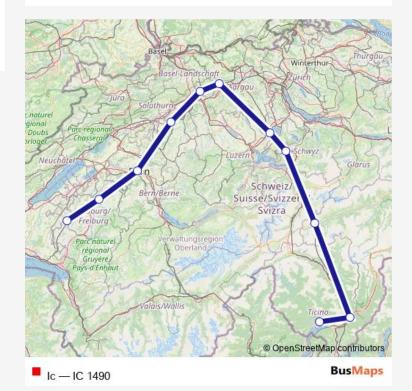

## Direction

Locarno — Romont Fr

11 stops

Open route schedule

Locarno

Bellinzona

Gotthard-Basistunnel

Arth-Goldau

Rotkreuz

Aarau

Olten

Bahn-2000-Strecke

Bern

Fribourg/Freiburg

Romont Fr

| Route schedule<br>Locarno — Romont Fr |       |
|---------------------------------------|-------|
| Monday                                | _     |
| Tuesday                               | _     |
| Wednesday                             | _     |
| Thursday                              | _     |
| Friday                                | _     |
| Saturday                              | _     |
| Sunday                                | 19:00 |