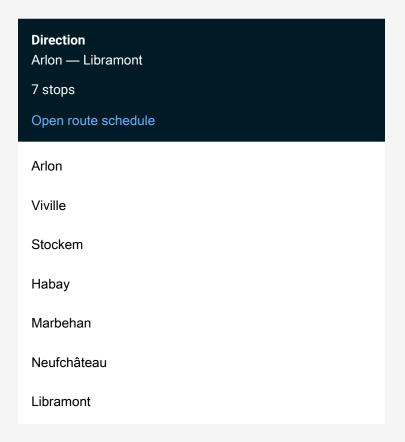

Route info

Direction: Arlon

Stops: 7

Trip Duration: 0 hour 27 min

Ic Inter Regional Rail Service time schedules and route maps are available in an offline PDF at busmaps.com. Use the busmaps.com website to see live bus times, train schedule or subway schedule, and step-by-step directions for all public transit in Redange-sur-Attert