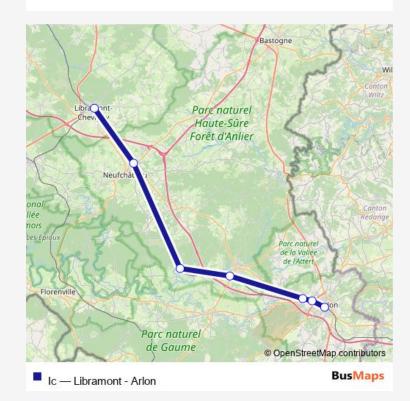

Route info

Direction: Arlon

Stops: 7

Trip Duration: 0 hour 27 min

Ic Inter Regional Rail Service time schedules and route maps are available in an offline PDF at busmaps.com. Use the busmaps.com website to see live bus times, train schedule or subway schedule, and step-by-step directions for all public transit in Redange-sur-Attert