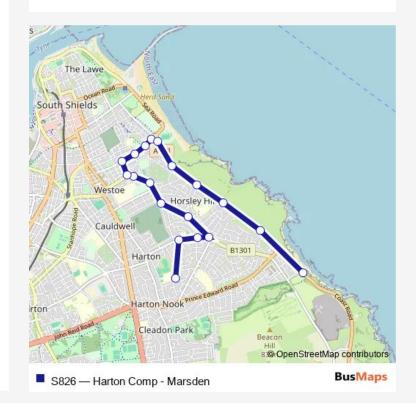

## **Direction**

Harton Academy — Coast Road - Marsden Grotto

19 stops

Open route schedule

Harton Academy

Marsden Road-Bulmer Road

Marsden Road-Tabernacle

Horsley Hill Square

Highfield Road-Cheviot Road

Highfield Road-North View

Highfield Road-Northfield Road

Highfield Road-Westoe Drive

Westcott Avenue-Horsley Hill Road

Mowbray Road

Mowbray Road-Eccleston Road

Mowbray Road-Kingsway

Mowbray Road-New Crown

Coast Road-New Crown

Coast Road-Waters Edge

Coast Road-Cheviot Road

Coast Road-Frenchmans Bay

Coast Road-Norfolk Road

Coast Road - Marsden Grotto

| Route schedule<br>Harton Academy — Coast Road - Marsden Grotto |       |
|----------------------------------------------------------------|-------|
| Monday                                                         | 15:05 |
| Tuesday                                                        | 15:05 |
| Wednesday                                                      | 15:05 |
| Thursday                                                       | 15:05 |
| Friday                                                         | 15:05 |
| Saturday                                                       | _     |
| Sunday                                                         | _     |