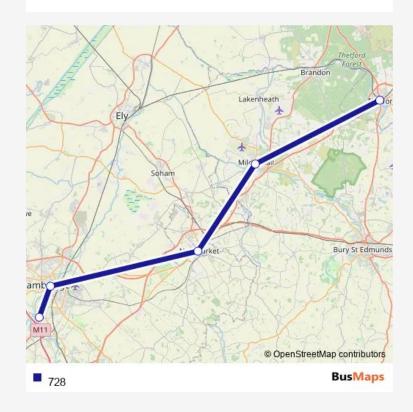

Route info

Direction: Trumpington Park-and-Ride

Stops: 5

Trip Duration: 1 hour 35 min

728 Bus time schedules and route maps are available in an offline PDF at busmaps.com. Use the busmaps.com website to see live bus times, train schedule or subway schedule, and step-by-step directions for all public transit in Newmarket