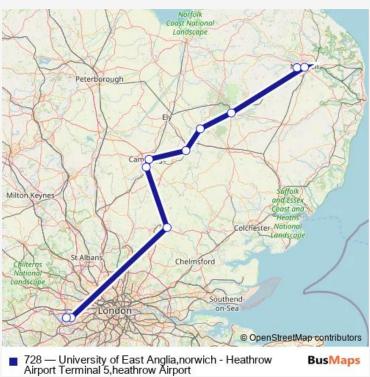

## Coach Service 728 University of East Anglia, norwich -Heathrow Airport Terminal 5, heathrow Airport

## Go to website

| <b>Direction</b><br>Admissions Building — Heathrow Terminal 5 | Route schedule<br>Admissions Buil |
|---------------------------------------------------------------|-----------------------------------|
| 10 stops                                                      | Monday                            |
| Open route schedule                                           |                                   |
|                                                               | Tuesday                           |
| Admissions Building                                           | Wednesday                         |
| Bus Station                                                   |                                   |
| Bus Interchange                                               | Thursday                          |
| -                                                             | Friday                            |
| Bus Station                                                   |                                   |
| Horse Racing Museum                                           | Saturday                          |
| Parkside                                                      | Sunday                            |
| Trumpington Park-and-Ride                                     |                                   |
|                                                               | Route info                        |
| Coach Station                                                 | Direction: Admis                  |
| Heathrow Central Bus Station                                  | Stops: 10                         |
| Heathrow Terminal 5                                           | Trip Duration: 5                  |
|                                                               |                                   |

issions Building

5 hour 20 min

| <b>Direction</b><br>Heathrow Terminal 5 — Admissions Building | Route schedule<br>Heathrow Terminal 5 — Admissions Building |             |
|---------------------------------------------------------------|-------------------------------------------------------------|-------------|
| 10 stops                                                      | Monday                                                      | 07:15-08:55 |
| Open route schedule                                           | Tuesday                                                     | 07:15-08:55 |
| Heathrow Terminal 5                                           | Wednesday                                                   | 07:15-08:55 |
| Heathrow Central Bus Station                                  |                                                             | 07.10 00.00 |
| Coach Station                                                 | Thursday                                                    | 07:15-08:55 |
| Trumpington Park-and-Ride                                     | Friday                                                      | 07:15-08:55 |
| Parkside                                                      | Saturday                                                    | 07:15-08:55 |
| Horse Racing Museum                                           | Sunday                                                      | 07:15-08:55 |
| Bus Station                                                   | Route info                                                  |             |
| Bus Interchange                                               | Direction: Heathrow Terminal 5                              |             |
| Bus Station                                                   | Stops: 10<br>Trip Duration: 5 hour 5 min                    |             |
| Admissions Building                                           |                                                             |             |