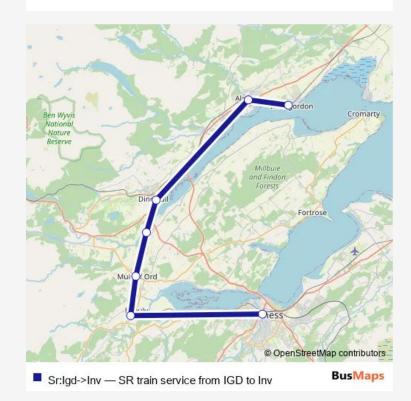

## Rail Sr:Igd->Inv SR train service from IGD to Inv

Go to website

| Route schedule<br>Invergordon — Inverness |       |
|-------------------------------------------|-------|
| Monday                                    | _     |
| Tuesday                                   | _     |
| Wednesday                                 | _     |
| Thursday                                  | _     |
| Friday                                    | _     |
| Saturday                                  | _     |
| Sunday                                    | 16:31 |

Route info

Direction: Invergordon

Stops: 7

Trip Duration: 0 hour 51 min

Sr:lgd->Inv Rail time schedules and route maps are available in an offline PDF at busmaps.com. Use the busmaps.com website to see live bus times, train schedule or subway schedule, and step-by-step directions for all public transit in Inverness