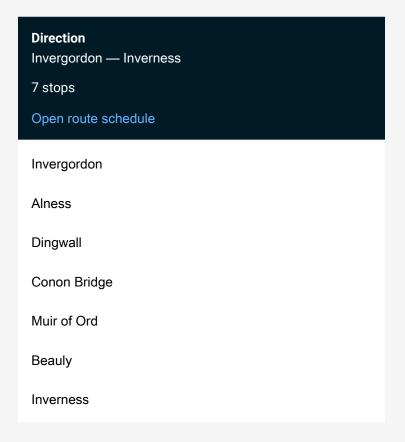

## Rail Sr:Igd->Inv SR train service from IGD to Inv

Go to website

| Route schedule<br>Invergordon — Inverness |       |
|-------------------------------------------|-------|
| Monday                                    | _     |
| Tuesday                                   | _     |
| Wednesday                                 | _     |
| Thursday                                  | _     |
| Friday                                    | _     |
| Saturday                                  | _     |
| Sunday                                    | 16:31 |

Route info

Direction: Invergordon

Stops: 7

Trip Duration: 0 hour 51 min

Sr:lgd->Inv Rail time schedules and route maps are available in an offline PDF at busmaps.com. Use the busmaps.com website to see live bus times, train schedule or subway schedule, and step-by-step directions for all public transit in Inverness