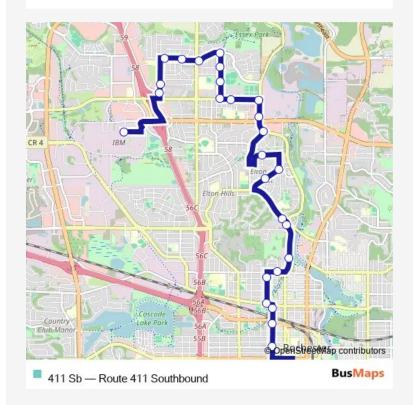

## **Direction**

IBM Bldg 33rd — Center St. West and 6th Avenue Northwest

26 stops

Open route schedule

IBM Bldg 33rd

East Frontage Highway 52nd Rd. Northwest and 22nd Ave. Northwest

22nd Avenue Northwest and 42nd St. Northwest

48th Street Northwest and 21 1/2 Avenue Northwest

48th Street Northwest and 19th Avenue Northwest

48th Street Northwest and 18th Avenue Northwest

48th Street Northwest and 13th Avenue Northwest

46th Street Northwest and 13th Avenue Northwest

13th Avenue Northwest and 44th St. Northwest

41st Street Northwest and 13th Avenue Northwest

41st Street Northwest and 11th Avenue Northwest

41st Street Northwest and West River Parkway Northwest

West River Pkwy Northwest and 38th St. Northwest

West River Pkwy Northwest and 9th Avenue Northwest

7th Avenue Northwest and 31st St. Northwest

4th Avenue Northwest and Zumbro Drive Northwest

Zumbro Dr. Northwest and 27th St. Northwest

Elton Hills Drive Northwest and Viking Drive Northwest

3rd Avenue Northwest and Elton Hills Drive Northwest

| IBM Bldg 33rd — Center St. West and 6th Avenue Northwest |             |
|----------------------------------------------------------|-------------|
| Monday                                                   | 05:07-18:44 |
| Tuesday                                                  | 05:07-18:44 |
| Wednesday                                                | 05:07-18:44 |
| Thursday                                                 | 05:07-18:44 |
| Friday                                                   | 05:07-18:44 |

14th St. Northwest and 5th Avenue Northwest Westbound

7th Avenue Northwest and 12th St. Northwest

7th St. Northwest and 7th Avenue Northwest

Along 6th Avenue Northwest and 7th St. Northwest

6th Avenue Northwest and 4th St. Northwest