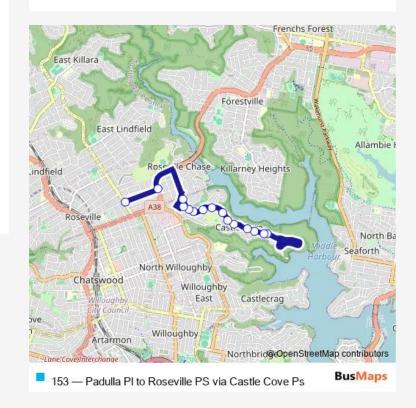

## 15 stops

## Open route schedule

Padulla PI At Neerim Rd

Neerim Rd Opp Padulla Pl

Neerim Rd At Daymar Pl

Neerim Rd After Daymar Pl

Denawen Park, Neerim Rd

Neerim Rd Before Allambie Rd

Neerim Rd At Parnoo Av

Castle Cove Country Club Golf Course, Neerim Rd

Castle Cove Country Club Golf Course, Headland Rd

Kendall Rd Opp Headland Rd

Castle Cove Public School, Kendall Rd

Holly St Opp Castle Cove Public School

Kendall Rd After Rosebridge Av

Babbage Rd At Allan St

Roseville Public School, Addison Av

| Route schedule<br>Padulla PI At Neerim Rd — Roseville Public School, Addison Av |       |
|---------------------------------------------------------------------------------|-------|
| Monday                                                                          | 08:49 |
| Tuesday                                                                         | 08:49 |
| Wednesday                                                                       | 08:49 |
| Thursday                                                                        | 08:49 |
| Friday                                                                          | 08:49 |
| Saturday                                                                        | _     |
| Sunday                                                                          | _     |