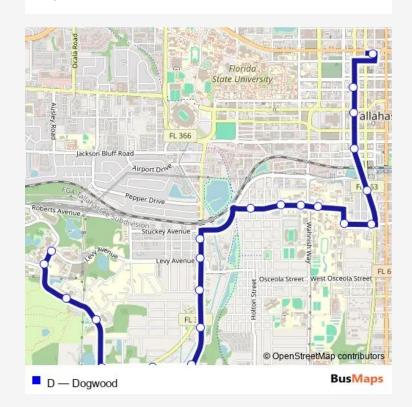

## Bus D Dogwood

Go to website

**Direction**undefined — undefined
0 stops

Open route schedule

| Route schedule undefined — undefined |             |
|--------------------------------------|-------------|
| Monday                               | 06:30-18:30 |
| Tuesday                              | 06:30-18:30 |
| Wednesday                            | 06:30-18:30 |
| Thursday                             | 06:30-18:30 |
| Friday                               | 06:30-18:30 |
| Saturday                             | _           |
| Sunday                               | _           |