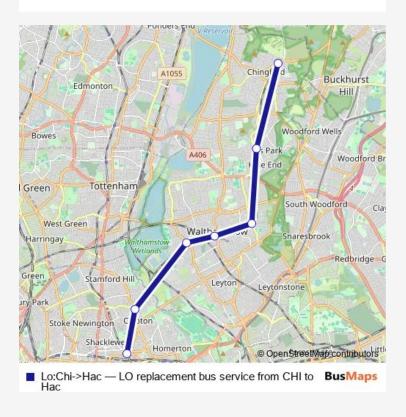

## Rail Replacement Bus Service Lo:Chi->Hac LO replacement bus service from CHI to Hac

Go to website

| Route schedule<br>Chingford — Hackney Downs |             |
|---------------------------------------------|-------------|
| Monday                                      | -           |
| Tuesday                                     | _           |
| Wednesday                                   | _           |
| Thursday                                    | _           |
| Friday                                      | _           |
| Saturday                                    | _           |
| Sunday                                      | 06:25-23:25 |
|                                             |             |
| Route info                                  |             |
| Direction: Chingford                        |             |

Stops: 7

Trip Duration: 0 hour 58 min

Lo:Chi->Hac Rail Replacement Bus Service time schedules and route maps are available in an offline PDF at busmaps.com. Use the busmaps.com website to see live bus times, train schedule or subway schedule, and step-by-step directions for all public transit in Walthamstow