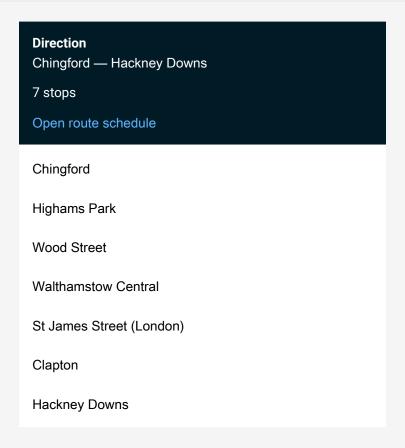

## Rail Replacement Bus Service Lo:Chi->Hac LO replacement bus service from CHI to Hac

Go to website

| Route schedule<br>Chingford — Hackney Downs |             |
|---------------------------------------------|-------------|
| Monday                                      | -           |
| Tuesday                                     | _           |
| Wednesday                                   | _           |
| Thursday                                    | _           |
| Friday                                      | _           |
| Saturday                                    | _           |
| Sunday                                      | 06:25-23:25 |
|                                             |             |
| Route info                                  |             |
| Direction: Chingford                        |             |

Stops: 7

Trip Duration: 0 hour 58 min

Lo:Chi->Hac Rail Replacement Bus Service time schedules and route maps are available in an offline PDF at busmaps.com. Use the busmaps.com website to see live bus times, train schedule or subway schedule, and step-by-step directions for all public transit in Walthamstow