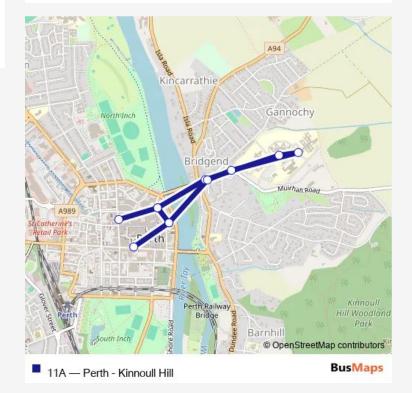

## Bus 11A Perth - Kinnoull Hill

Go to website

## Direction

South Street — Kinnoull Street

11 stops

Open route schedule

South Street

**High Street** 

George Street

Lochie Brae

The Hub

Rohallion

Potterhill Gardens

Lochie Brae

High Street

George Street

Kinnoull Street

| Route schedule<br>South Street — Kinnoull Street |             |
|--------------------------------------------------|-------------|
| Monday                                           | _           |
| Tuesday                                          | _           |
| Wednesday                                        | _           |
| Thursday                                         | _           |
| Friday                                           | _           |
| Saturday                                         | _           |
| Sunday                                           | 11:30-17:30 |