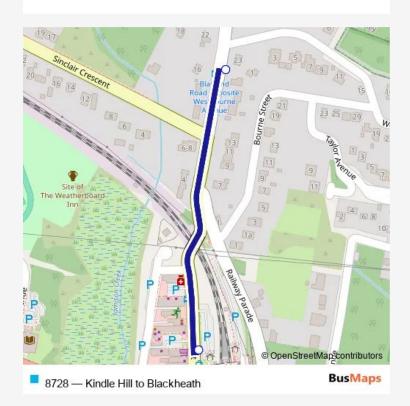

## School Bus 8728 Kindle Hill to Blackheath

Go to website

## **Direction**

Blaxland Rd At Westbourne Av — Wentworth Falls Station, Station St

2 stops

Open route schedule

Blaxland Rd At Westbourne Av

Wentworth Falls Station, Station St

| Route schedule Blaxland Rd At Westbourne Av — Wentworth Falls Station, Station St |       |
|-----------------------------------------------------------------------------------|-------|
| Monday                                                                            | 14:56 |
| Tuesday                                                                           | 14:56 |
| Wednesday                                                                         | 14:56 |
| Thursday                                                                          | 14:56 |
| Friday                                                                            | 14:56 |
| Saturday                                                                          | _     |
| Sunday                                                                            | _     |

Route info

Direction: Blaxland Rd At Westbourne Av

Stops: 2

Trip Duration: 0 hour 4 min

8728 School Bus time schedules and route maps are available in an offline PDF at busmaps.com. Use the busmaps.com website to see live bus times, train schedule or subway schedule, and step-by-step directions for all public transit in Katoomba