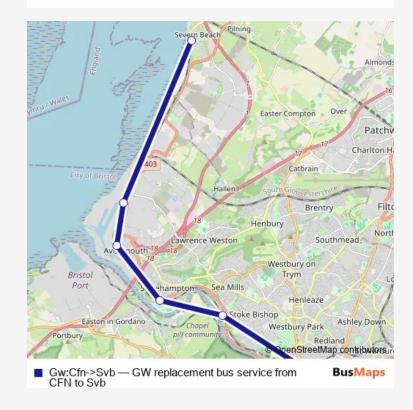

## Rail Replacement Bus Service Gw:Cfn->Svb GW replacement bus service from CFN to Svb

Go to website

| Route schedule<br>Clifton Down — Severn Beach |             |
|-----------------------------------------------|-------------|
| Monday                                        | -           |
| Tuesday                                       | _           |
| Wednesday                                     | _           |
| Thursday                                      | _           |
| Friday                                        | _           |
| Saturday                                      | _           |
| Sunday                                        | 11:21-18:27 |

Route info

Direction: Clifton Down

Stops: 6

Trip Duration: 0 hour 39 min

Gw:Cfn->Svb Rail Replacement Bus Service time schedules and route maps are available in an offline PDF at busmaps.com. Use the busmaps.com website to see live bus times, train schedule or subway schedule, and step-by-step directions for all public transit in Bristol