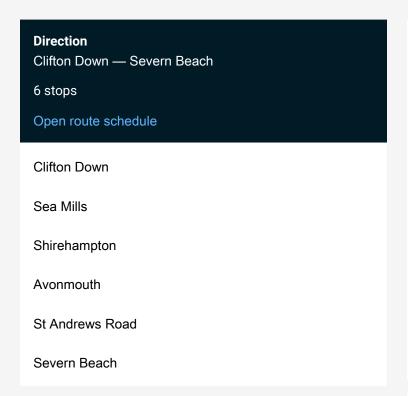

## Rail Replacement Bus Service Gw:Cfn->Svb GW replacement bus service from CFN to Svb

Go to website

| Route schedule<br>Clifton Down — Severn Beach |             |
|-----------------------------------------------|-------------|
| Monday                                        | -           |
| Tuesday                                       | _           |
| Wednesday                                     | _           |
| Thursday                                      | _           |
| Friday                                        | _           |
| Saturday                                      | _           |
| Sunday                                        | 11:21-18:27 |

Route info

Direction: Clifton Down

Stops: 6

Trip Duration: 0 hour 39 min

Gw:Cfn->Svb Rail Replacement Bus Service time schedules and route maps are available in an offline PDF at busmaps.com. Use the busmaps.com website to see live bus times, train schedule or subway schedule, and step-by-step directions for all public transit in Bristol